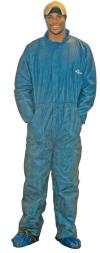

#### ShuBee® X-Large Disposable Coveralls

- 5-pocket design
- Elastic wrist with bootcut legs
- Includes one pair of shoe covers

| PART # | DESCRIPTION                      | LIST PRICE |
|--------|----------------------------------|------------|
| DCA    | Includes one pair of shoe covers | \$17.03    |