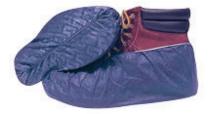

### ShuBee® Protective Shoe Covers

- Elastic top
- Easily fits shoes & boots up to size 15
- Non-skid bottoms

| PART # | DESCRIPTION     | LIST PRICE      |
|--------|-----------------|-----------------|
| PSC-PR | 10 pair per bag | \$1.71 per pair |
| PSC    | 50 pair per box | \$1.50 per pair |
| PSCS   | 150 pair        | \$1.36 per pair |