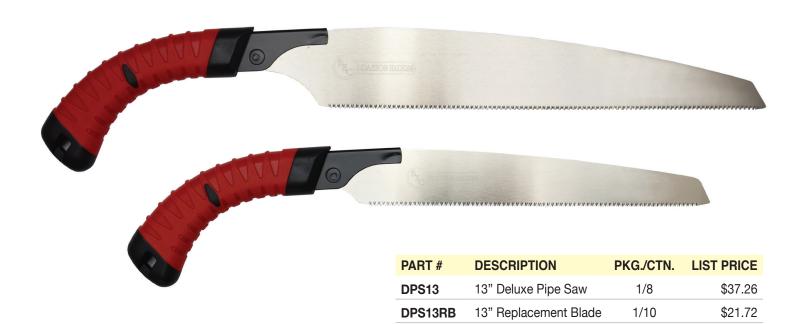

## **Deluxe Pipe Saw**

DPS8

DPS8RB

- Cuts on the pull stroke
- Easily cuts plastic pipe and wood
- Durable nickel plating to prevent corrosion
- Comfortable ergonomic grip
- Borazon wheel ground heat treated three angled teeth makes quick and precise cuts

8" Deluxe Pipe Saw

8" Replacement Blade

All packaging designed to hang for counter merchandising options!

\$36.43

\$20.54

1/8

1/12

For more information, contact your Braxton Harris Co. Sales Rep.