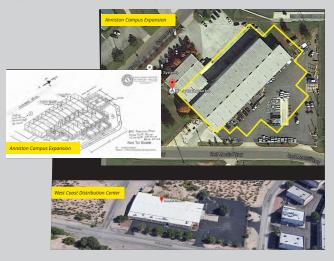

#### Location

Our distribution center is located in Anniston, AL (1 hour east of Birmingham and 1.5 hours west of Atlanta). An **expansion is underway** of the current 83,000 squarefoot operations center to add 55,000 additional square feet **for a total of 138,000 square feet**. In addition, a location has been secured for a **full-service west coast distribution center** in Arizona that will allow us to expand our west coast operations.